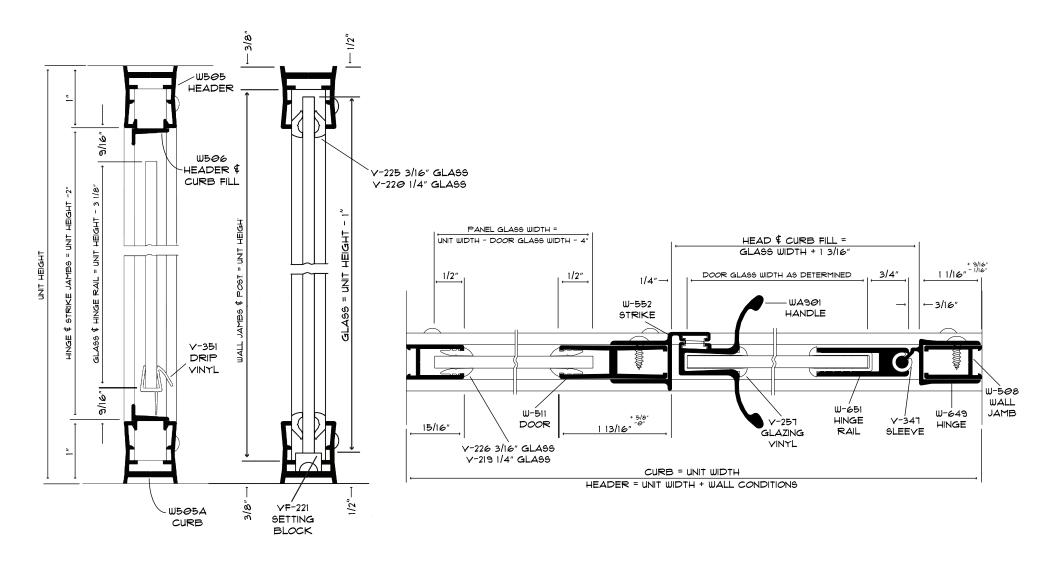

MODEL 01-39C Semi-Frameless Continuous Hinge Door with In-Line Panel

| MAXIMUM ALLOWABLE WIDTH OF UNIT = $12''$                                    |              |
|-----------------------------------------------------------------------------|--------------|
| MAXIMUM ALLOWABLE HEIGHT OF UNIT = $84''$                                   | REV DATE:    |
| FRAME: EXTRUDED ALUMINUM SHALL 6463-T6 ALLOY PER ASTM B 221                 | Ø40CT2Ø24    |
| HARDWARE: ALUMINUM, STAINLESS STEEL, OR OTHER CORROSION RESISTANT MATERIALS |              |
| FINISH SPECIFICATIONS: ANODIZED OR POWDER COATED                            | REFERENCE:   |
| GLAZING POLYCARBONATES: CLEAR ACRYLIC                                       | INSTALLATION |
| STANDARD HANDLE: ALUMINUM, CLAMP-ON                                         | DETAIL       |
| GLASS THICKNESS: 1/4" TEMPERED                                              |              |