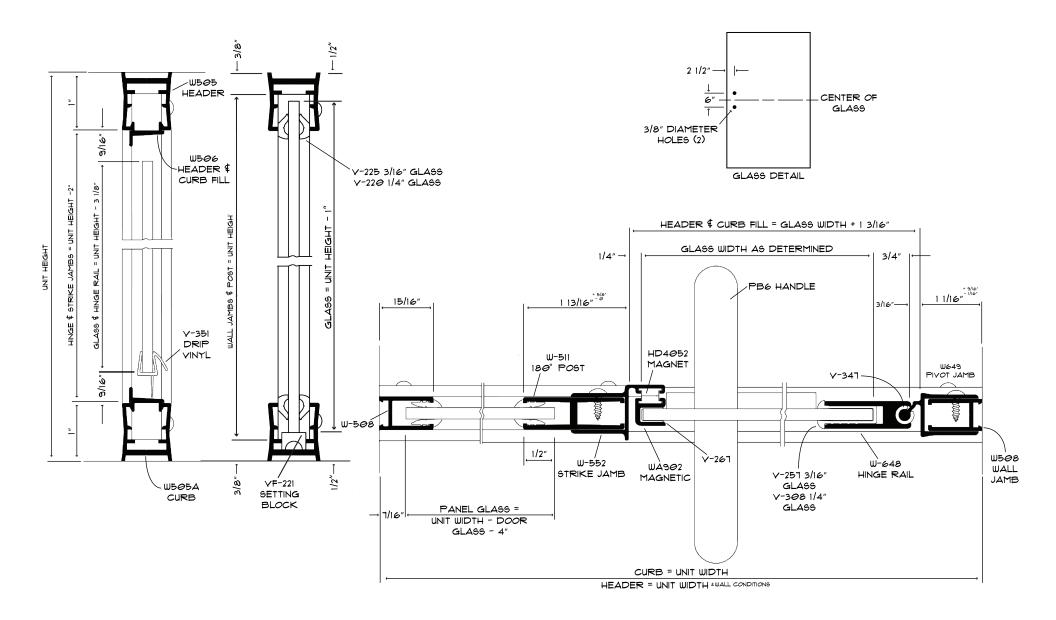

MODEL 01-39D Semi-Frameless Continuous Hinge Door with In-Line Panel

| MAXIMUM ALLOWABLE WIDTH OF UNIT = $12''$                                    |              |
|-----------------------------------------------------------------------------|--------------|
| MAXIMUM ALLOWABLE HEIGHT OF UNIT = 84"                                      | REY DATE:    |
| FRAME: EXTRUDED ALUMINUM SHALL 6463-T6 ALLOY PER ASTM B 221                 | 285EPT2024   |
| HARDWARE: ALUMINUM, STAINLESS STEEL, OR OTHER CORROSION RESISTANT MATERIALS |              |
| FINISH SPECIFICATIONS: ANODIZED OR POWDER COATED                            | REFERENCE:   |
| GLAZING POLYCARBONATES: CLEAR ACRYLIC                                       | INSTALLATION |
| STANDARD HANDLE: 6" TUBULAR, MOUNTED THROUGH THE GLASS                      | DETAIL       |
| GLASS THICKNESS: 1/4" TEMPERED                                              |              |