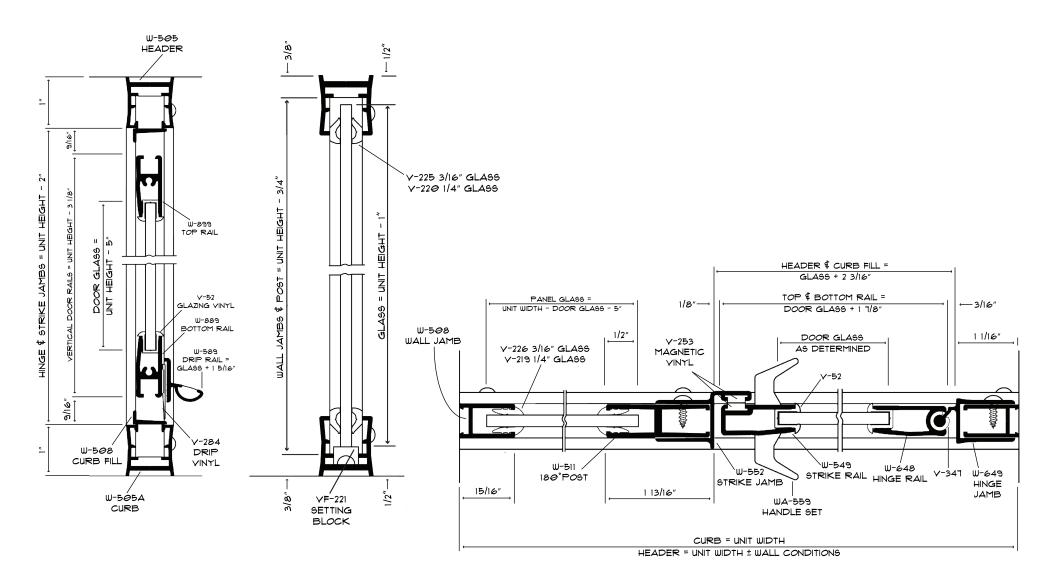

MODEL 01-79C Framed Continuous Hinge Door with In-Line Panel

REV DATE: FRAME: EXTRUDED ALUMINUM SHALL 6463-T6 ALLOY PER ASTM B 221 Ø50CT2Ø24 HARDWARE: ALUMINUM, STAINLESS STEEL, OR OTHER CORROSION RESISTANT MATERIALS FINISH SPECIFICATIONS: ANODIZED OR POWDER COATED GLAZING POLYCARBONATES: CLEAR ACRYLIC INSTALLATION STANDARD HANDLE: ALUMINUM, CLAMP-ON GLASS THICKNESS: 1/4" TEMPERED