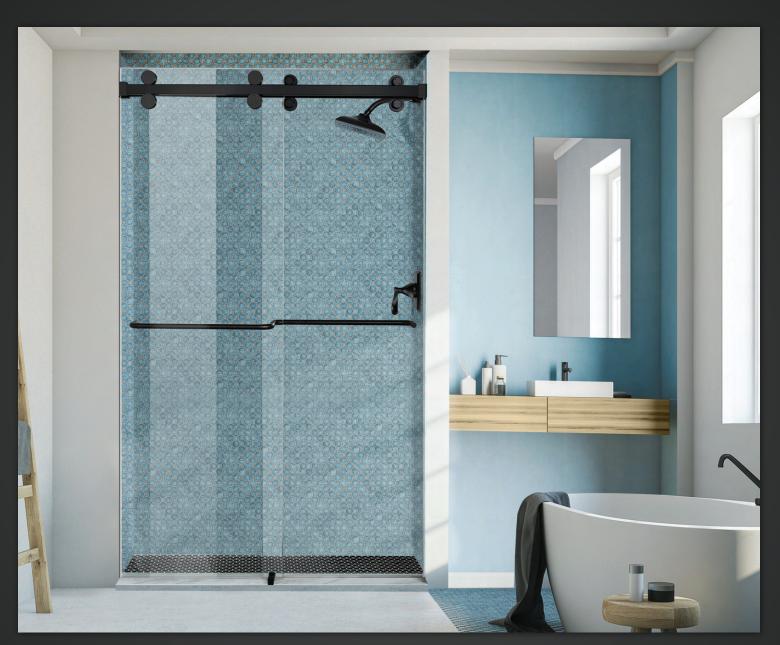

## SYMMETRY

Heavy Glass Bypass Slider

The Symmetry features 3/8" sliding panels that glide inside two heavy-duty stainless steel tubes. This setup reduces the footprint to just 2-5/16" (much smaller than typical doors where panels extend beyond the header), making it suitable for installation on tubs and showers with narrow curbs. Symmetry simplifies installation by removing wall jambs and replacing them with idle rollers instead of a traditional curb. Available with tubular towel bars or recessed finger pulls. Optional return panel for corner installation.