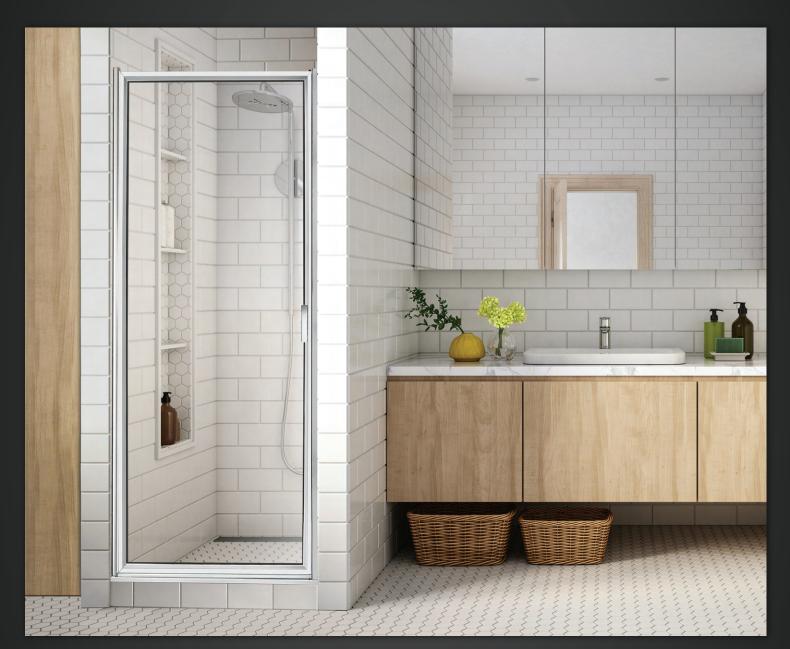

## MODEL 70

## Framed Continuous Hinge Door

The Model 70 framed continuous hinge door brings both form and function to showers requiring maximum waterproofing and durability. The fully framed tempered glass panel is supported by a continuous hinge built directly into the pivot rail and jamb providing quiet and efficient functionality. The Model 70 fits openings from 24" to 36" and is adjustable by -1/2" to +3/4" to compensate for out-of-plumb wall conditions. Magnetic vinyl in the strike jamb and the strike rail keeps the door securely closed and watertight. The unique drip rail seals below the door when closed and channels water from the surface of the glass back into the shower when the door is opened.