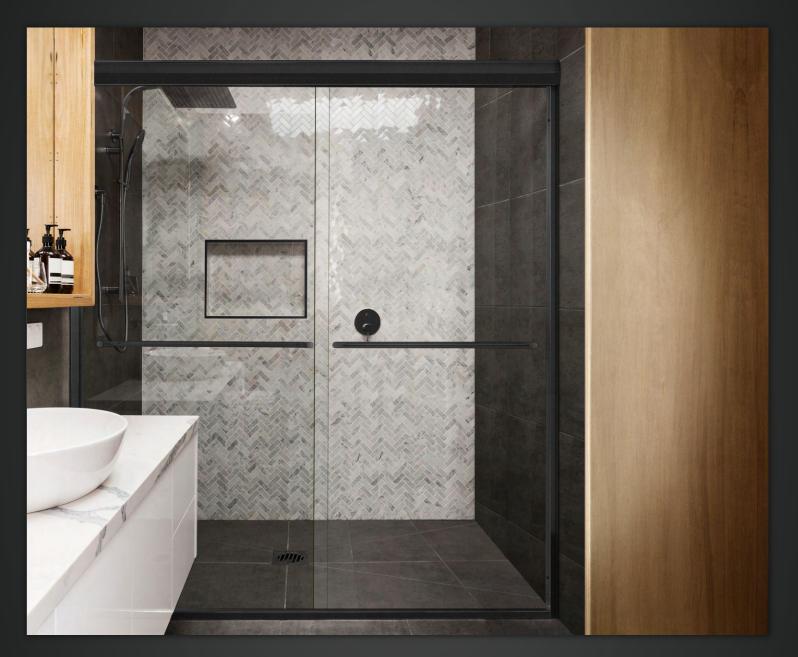

## 35D Sliding Enclosure for Showers

The 35D semi-frameless shower slider combines contemporary design and practicality, featuring a stylish "Euro" round header and tubular towel bars integrated through the glass. It includes two frameless tempered glass panels supported by sealed heavy-duty ball bearing rollers, ensuring smooth and effortless operation. With numerous design options and the ability for custom fabrication, the 35D is designed to cater to individual preferences by offering both style and functionality. Available in widths up to 60" and standard heights up to 78". Suitable for fiberglass installation.