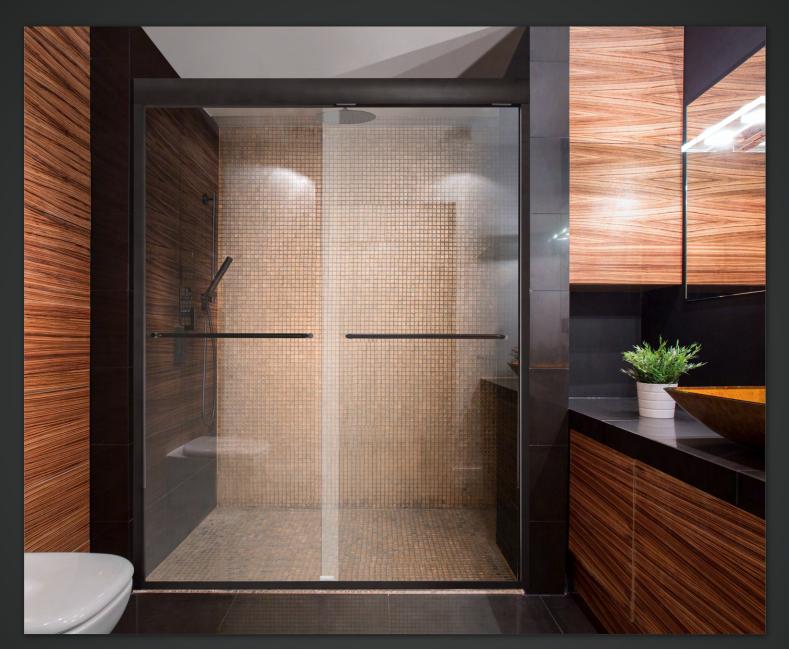

## MODEL 11

Heavy Glass Slider for Showers

The Model 11 heavy glass frameless slider represents the top-of-the-line in sliding enclosures. Constructed from 3/8" tempered glass for superior durability, it boasts a sturdy header that accommodates larger unit dimensions while ensuring effortless operation. The wall jambs are meticulously crafted to enhance both aesthetics and waterproofing, enhanced by tubular towel bars seamlessly integrated into the glass. To achieve a cleaner look, the Model 11 can be customized with concealed header clips, eliminating visible wall jambs entirely.