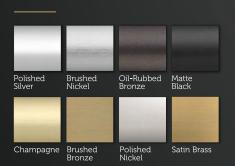

## HEAVY GLASS

Doors, Panels, & Hardware

Once limited to high-end new construction, Heavy Glass has evolved as the product of choice for builders, homeowners, and remodelers. Waterfall offers a wide variety of 3/8" doors, panels, and hardware suited to meet the structural requirements of installation while satisfying aesthetic demands. We handcraft our own line of hardware with thoughtful details, expert construction, and refined fabrications in 8 designer finishes. Additionally, we stock a large inventory of door lites, transom panels, sidelites, and return panels supported by our expert take-off systems and installation guidelines. Our staff will convert your measurements into a complete package at competitive prices and ensure efficient delivery.