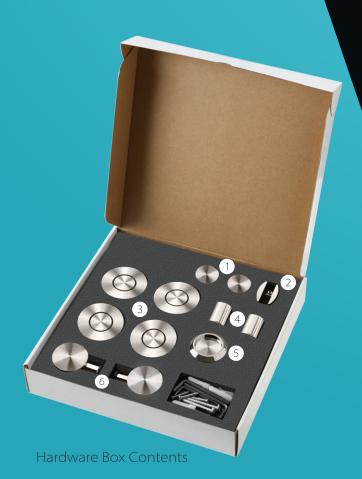

## FINISH (

Oil-Rubbed Bronze

Matte Black

Polished Silver

1. Thru-the-Glass Header Mounts

2. Floor Guide

4. Wall Mounts

6. Glass Bumpers

3. Heavy Duty Rollers

5. Thru-the-Glass Finger Pull

Reduce cleaning time by up to 90%