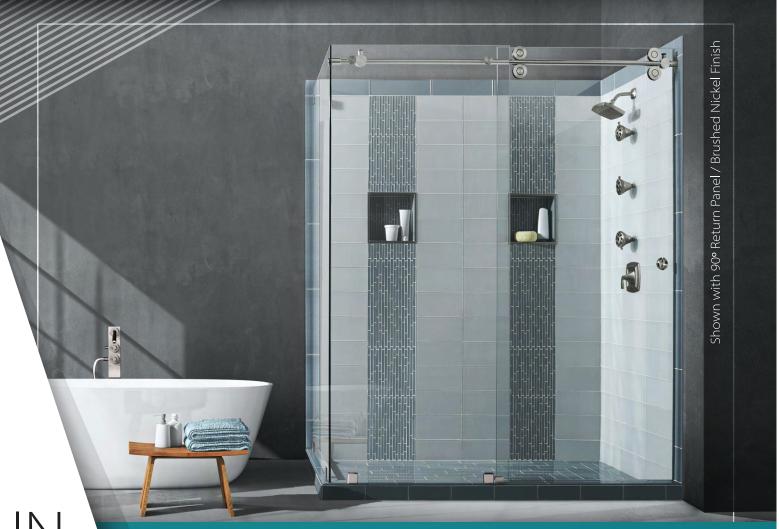

## HARMONY

Heavy Glass Slider for Showers

- 3/8" Tempered Glass Panels with Flat Polished Edges
- Heavy Duty Precision Rollers
- Thru-the-Glass Header
- Adjustable Header Mounted Door Stops
- Optional Thru-the-Glass Return Panel Mount
- 8" Back-to-Back Ladder Pull or Finger Pull
- Floor Mounted Guide for Seamless Operation

## Heavy Glass Slider for Showers

Harmony Shower Slider / Oil-Rubbed Bronze Finish