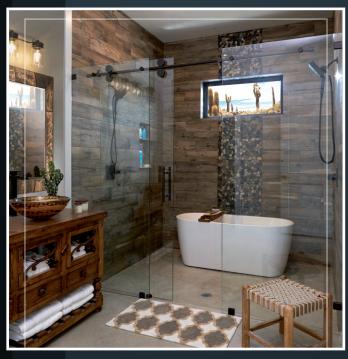

## HARMONY

Heavy Glass Slider for Showers

- 3/8" Tempered Glass Panels with Flat Polished Edges
- Heavy Duty Precision Rollers
- Thru-the-Glass Header
- Adjustable Header Mounted Door Stops
- Optional Thru-the-Glass Return Panel Mount
- 8" Back-to-Back Ladder Pull or Finger Pull
- Floor Mounted Guide for Seamless Operation