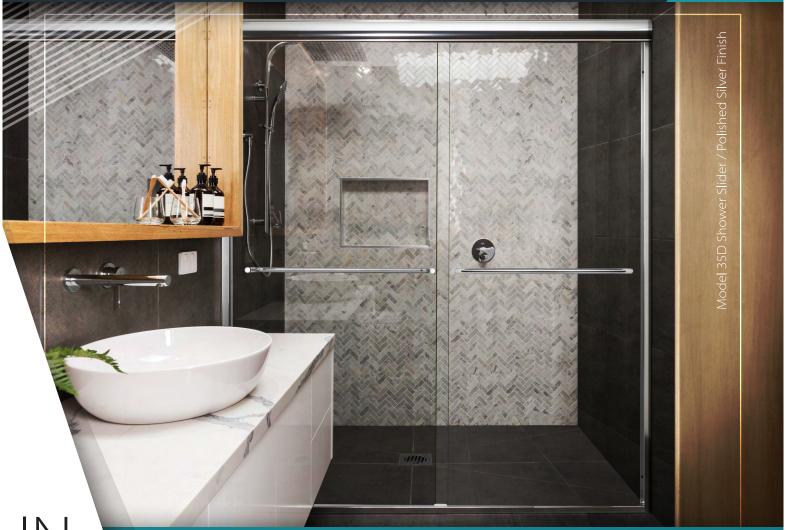

## MODEL 34/35D

Frameless Glass Slider for Tubs & Showers

## Features

- 1/4" Tempered Glass Panels with Flat Polished Edges
- Heavy Duty Rollers with Glass Mounted Brackets
- Round "Euro Style" Header
- Easy-Clean Open Curb

- Cushioned Bumpers
- Optional Anti-Jump Insert
- Tubular Towel Bars Mounted Through the Glass
- Optional Matching Pull Handle