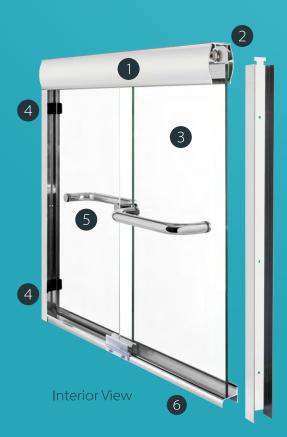

## MODEL 34/35D Frameless Glass Slider for Tubs & Showers

- 1. Round "Euro" Style Header 2. Heavy Duty Ball Bearing
- Rollers with Brackets Mounted Through the Glass
- 3. 1/4" Tempered Glass with Polished Edges
- 4. Cushioned Bumpers
- 5. Through the Glass Tubular Towel Bars
- 6. Easy Clean Open Track