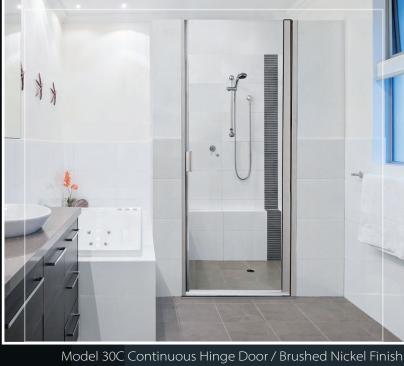

## MODEL 30C

Semi-Frameless Continuous Hinge Door

## MODEL 30C Semi-Frameless Continuous Hinge Door

- 1. Tempered Glass Door Panel with Polished Edges
- 2. Full-Length Continuous Hinge
- 3. Clamp-On Handle with Magnetic Closure
- 4. Adjustable Jambs for Exact Fit Even in Out-of-Plumb Openings
- 5. Clear Acrylic Drip Prevents Water from Splashing Under the Door
- 6. Low-Profile Curb for Additional Waterproofing