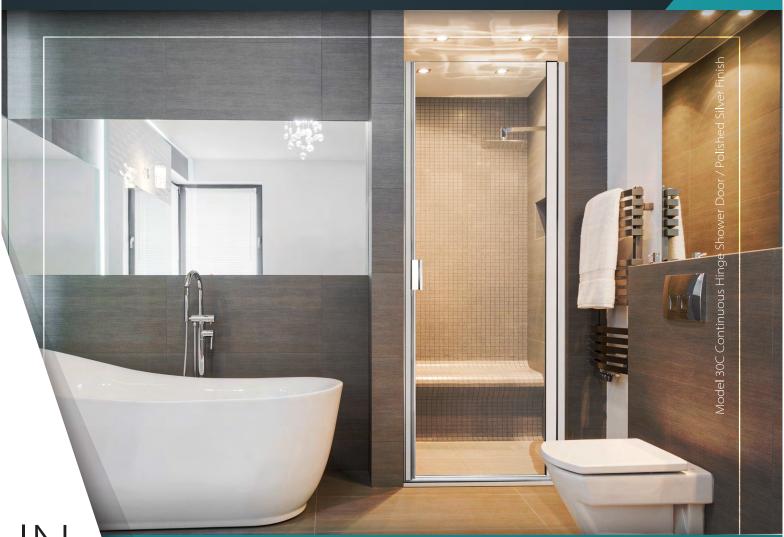

## MODEL 30C

Semi-Frameless Continuous Hinge Door

## MODEL 30C Semi-Frameless Continuous Hinge Door

- 1. Tempered Glass Door Panel with Polished Edges
- 2. Full-Length Continuous Hinge
- 3. Clamp-On Handle with Magnetic Closure
- 4. Adjustable Jambs for Exact Fit Even in Out-of-Plumb Openings
- 5. Clear Acrylic Drip Prevents Water from Splashing Under the Door
- 6. Low-Profile Curb for Additional Waterproofing