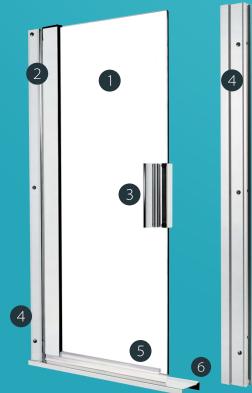

## MODEL 30C Semi-Frameless Continuous Hinge Door

- 1. Tempered Glass Door Panel with Polished Edges
- 2. Full-Length Continuous Hinge
- 3. Clamp-On Handle with Magnetic Closure
- 4. Adjustable Jambs for Exact Fit Even in Out-of-Plumb Openings
- 5. Clear Acrylic Drip Prevents Water from Splashing Under the Door
- 6. Low-Profile Curb for Additional Waterproofing