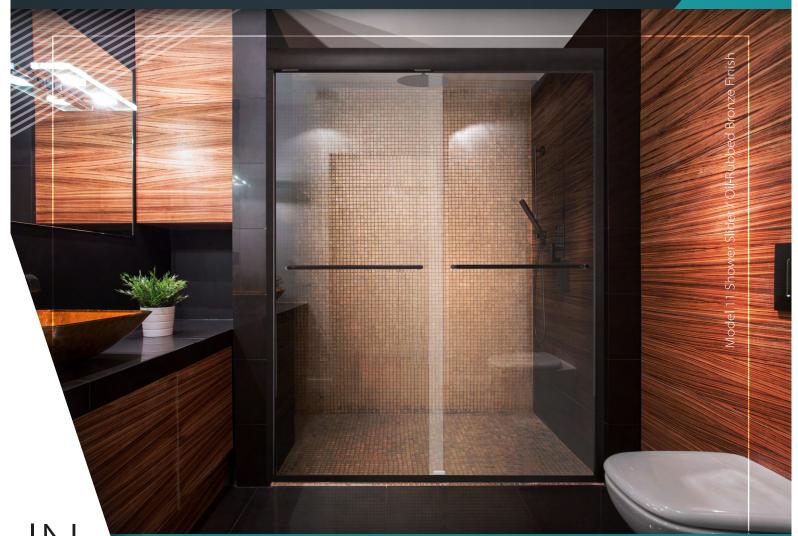

## MODEL 10/11 Heavy Glass Slider for Tubs & Showers

Model 10 Tub Slider / Brushed Nickel Finish