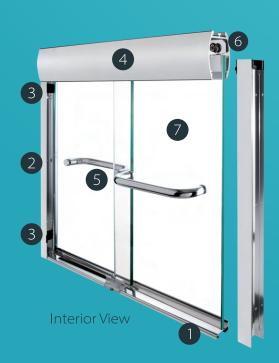

## FINISH OPTIONS

Polished Silver

- 1. Easy-Clean Open Curb
- 2. Pocketed Wall Jambs
- 3. Cushioned Bumpers
- 4. Heavy Duty Header
- 5. Through the Glass Tubular Towel Bars
- 6. Heavy Duty Ball Bearing Rollers with Brackets Mounted Through the Glass
- 7. 3/8" Tempered Glass Panels with Flat Polished Edges